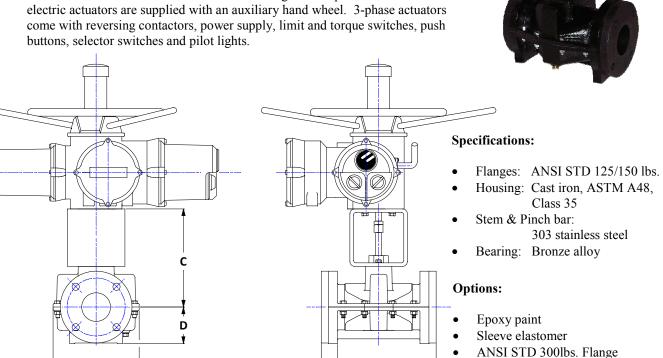

**Construction:** Actuators are available with single and 3-phase motors. All

All dimensions are in inches.

| The dimensions are in menes. |         |      |      |       |      |         |       |       |
|------------------------------|---------|------|------|-------|------|---------|-------|-------|
| SIZE                         | 1/2     | 3/4  | 1    | 1-1/2 | 2    | 2-1/2   | 3     | 4     |
| A                            | 4.25    | 5.50 | 5.50 | 6.50  | 7.00 | 7.50    | 12.00 | 13.87 |
| В                            | 3.75    | 3.87 | 4.75 | 5.25  | 6.25 | 9.25    | 9.00  | 13.50 |
| C                            | 4.93    | 5.06 | 7.34 | 7.62  | 7.00 | 10.00   | 10.25 | 12.56 |
| D                            | 1.93    | 2.00 | 2.18 | 2.56  | 3.06 | 3.56    | 3.81  | 4.62  |
| Н                            | 0.69    | 0.75 | 0.84 | 0.97  | 1.12 | 1.25    | 1.69  | 1.68  |
| P Max                        | 200 psi |      |      |       |      | 175 psi |       |       |
| Wt, Lb                       | 10      | 12   | 15   | 21    | 27   | 35      | 47    | 100   |